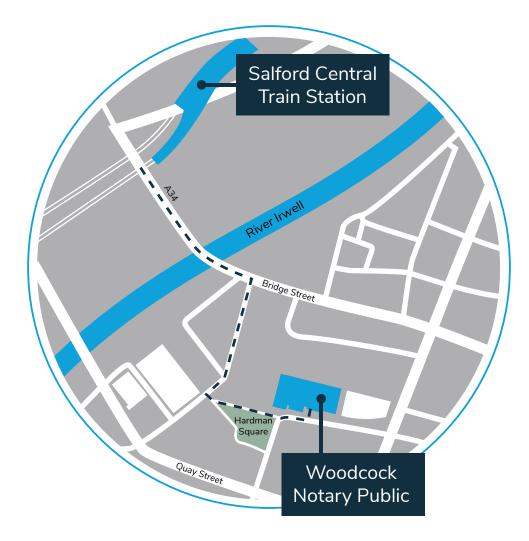

## via Salford Central Train Station

- Exit Salford Central Train Station and walk down the A34 towards the river
- Cross the river at Bridge Street
- Turn right onto Dolefield (after Manchest Crown Court
- At the corner, go straight into pedestrian area
- Turn left at Hardman Square onto Hardman Street
- Walk up the steps on the left and proceed to the entrance at the top
- Introduce yourself at the reception and wait to be seen

Woodcock Law & Notary Public 10th Floor - 3 Hardman Street Spinningfields Manchester M3 3HF

See on Google Maps

/// Use what3words: enter.calm.chair

If you're having trouble finding us, please call for further instructions.