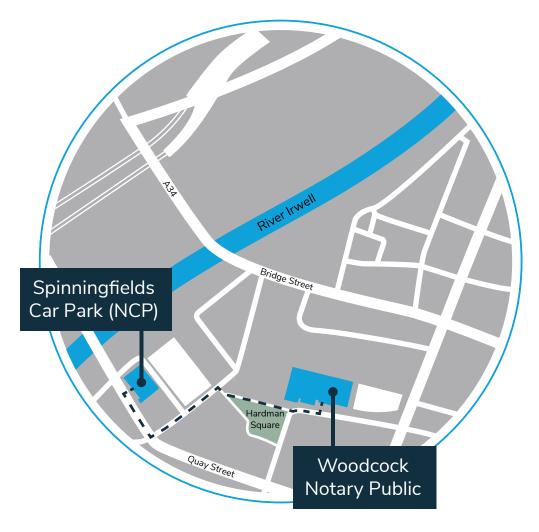

# via Spinningfields Car Park (NCP)

## See on Google Maps

- Exit car park onto New Quay Street
- Turn left onto Gartside Street
- Turn right into Hardman Square, continuing onto Hardman Street
- Walk up the steps on the left and proceed to the entrance at the top
- Introduce yourself at the reception and wait to be seen

Woodcock Law & Notary Public 10th Floor - 3 Hardman Street Spinningfields Manchester M3 3HF

See on Google Maps

/// Use what3words: enter.calm.chair

If you're having trouble finding us, please call for further instructions.